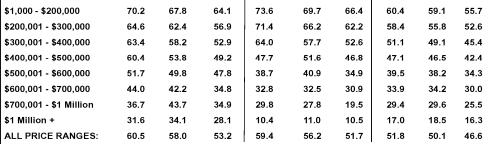

## Buyer Activity & Competing Offers Continue to Decline, But Still Quite High

| In 2011 Golden Real Estate updated monthly charts.<br>developed a new index for meas-                                                                                                                                                                                                                                 |                                                                                                                                                                                                                                                                                                                                                    | Percentage of Inventory Under Contract by County or Area                                                                                                                                                                                                                                     |                                                                                                                                                                                 |                                                                                                                                      |                                                                                                                                                              |                                                                                                                                                              |                                                                                                                                                                       |                                                                                                                                                               |                                                                                                                                                               |                                                                                                                                    |                                                                                                                                                              |                                                                                                                                                      |                                                                                                                             |                                                                                                                                    |                                                                                                                                           |
|-----------------------------------------------------------------------------------------------------------------------------------------------------------------------------------------------------------------------------------------------------------------------------------------------------------------------|----------------------------------------------------------------------------------------------------------------------------------------------------------------------------------------------------------------------------------------------------------------------------------------------------------------------------------------------------|----------------------------------------------------------------------------------------------------------------------------------------------------------------------------------------------------------------------------------------------------------------------------------------------|---------------------------------------------------------------------------------------------------------------------------------------------------------------------------------|--------------------------------------------------------------------------------------------------------------------------------------|--------------------------------------------------------------------------------------------------------------------------------------------------------------|--------------------------------------------------------------------------------------------------------------------------------------------------------------|-----------------------------------------------------------------------------------------------------------------------------------------------------------------------|---------------------------------------------------------------------------------------------------------------------------------------------------------------|---------------------------------------------------------------------------------------------------------------------------------------------------------------|------------------------------------------------------------------------------------------------------------------------------------|--------------------------------------------------------------------------------------------------------------------------------------------------------------|------------------------------------------------------------------------------------------------------------------------------------------------------|-----------------------------------------------------------------------------------------------------------------------------|------------------------------------------------------------------------------------------------------------------------------------|-------------------------------------------------------------------------------------------------------------------------------------------|
|                                                                                                                                                                                                                                                                                                                       | of inventory under con-                                                                                                                                                                                                                                                                                                                            |                                                                                                                                                                                                                                                                                              | <u>6/30</u>                                                                                                                                                                     | <u>7/31</u>                                                                                                                          | <u>8/31</u>                                                                                                                                                  | <u>9/30</u>                                                                                                                                                  | <u>10/31</u>                                                                                                                                                          | <u>11/30</u>                                                                                                                                                  | <u>12/31</u>                                                                                                                                                  | <u>1/31</u>                                                                                                                        | <u>2/28</u>                                                                                                                                                  | <u>3/31</u>                                                                                                                                          | <u>4/30</u>                                                                                                                 | <u>5/31</u>                                                                                                                        | <u>6/30</u>                                                                                                                               |
| done now for 20 straight<br>months is to compute<br>the percentage of un-<br>sold MLS listings by<br>area and price range<br>that are under con-<br>tract'.<br>Usually, the charts<br>shown here only ap-<br>pear on <u>www,Jim</u><br><u>SmithBlog.com</u> , but<br>this month I'm includ-<br>ing them here in full. | ract peaked this spring<br>and is on the decline —<br>but still very high, and<br>still much higher than<br>he same month last<br>rear. The three lines at<br>bottom right of the big<br>thart show that, unlike<br>in the past, buyers are<br>to longer snapping up<br>new listings faster than<br>hey're put on the MLS<br>– the main reason the | Denver Northeast .<br>Denver Southeast<br>Denver Southeast<br>Denver Southwest<br>Downtown Denver<br>Denver City & Cour<br>Jefferson County (f<br>Adams County<br>Arapahoe County<br>City of Aurora<br>Broomfield<br>Clear Creek County<br>Eibert County<br>El Paso County<br>El Paso County | 55.6<br>42.9<br>51.3<br>56.0<br>26.5<br>1ty 48.2<br>1on-Foothills) 49.7<br>500thills) 22.5<br>58.8<br>54.9<br>63.3<br>42.4<br>49.1<br>37.9<br>7<br>22.7<br>19.6<br>31.3<br>31.0 | 52.9<br>42.1<br>46.0<br>56.2<br>30.4<br>46.7<br>47.5<br>23.6<br>56.7<br>53.5<br>61.8<br>40.7<br>43.3<br>32.9<br>21.1<br>19.4<br>31.4 | 8/31<br>55.8<br>41.3<br>42.9<br>56.4<br>27.2<br>46.3<br>48.5<br>22.0<br>53.3<br>51.5<br>56.3<br>40.7<br>47.5<br>31.9<br>21.2<br>19.9<br>33.8<br>25.9<br>31.2 | 9.30<br>55.3<br>38.9<br>41.6<br>51.9<br>21.9<br>44.0<br>47.5<br>25.1<br>54.0<br>53.3<br>60.2<br>40.5<br>48.1<br>33.9<br>24.7<br>23.6<br>32.1<br>27.3<br>31.7 | 10/31<br>55.9<br>39.8<br>44.7<br>55.1<br>24.0<br>45.6<br>47.4<br>22.8<br>51.5<br>53.1<br>53.1<br>53.1<br>53.1<br>53.1<br>53.1<br>25.5<br>24.2<br>32.8<br>27.5<br>31.6 | 11730<br>56.7<br>42.5<br>50.6<br>52.5<br>22.9<br>47.4<br>47.2<br>20.7<br>53.0<br>53.7<br>60.4<br>42.7<br>51.7<br>37.8<br>23.9<br>23.7<br>31.0<br>28.2<br>30.8 | 12/31<br>54.7<br>39.9<br>50.3<br>56.8<br>18.0<br>46.2<br>48.0<br>19.8<br>50.4<br>54.0<br>60.3<br>41.7<br>47.7<br>37.1<br>25.0<br>26.5<br>30.0<br>28.3<br>32.5 | 1/31   60.2   44.9   57.2   58.2   26.9   51.3   55.1   26.2   55.8   59.4   65.0   47.2   48.6   40.4   31.5   36.0   40.5   36.7 | 2/28<br>64.4<br>51.9<br>61.8<br>66.3<br>27.6<br>56.6<br>59.9<br>31.6<br>60.9<br>63.5<br>67.9<br>52.3<br>57.6<br>48.5<br>40.5<br>31.0<br>40.9<br>33.8<br>39.8 | 3/31<br>71.4<br>54.7<br>66.1<br>29.0<br>60.9<br>61.9<br>36.5<br>65.6<br>64.7<br>70.4<br>55.6<br>59.7<br>54.3<br>37.6<br>37.1<br>40.0<br>36.5<br>44.7 | 4/30   70.5   55.0   64.5   70.6   31.1   60.6   64.8   36.5   65.9   66.3   60.7   55.2   34.2   29.4   45.7   37.0   47.6 | 3/31   63.7   54.8   61.2   66.2   33.8   58.1   63.0   31.4   64.6   64.5   65.3   52.3   53.4   29.3   18.0   42.3   35.5   46.6 | 0/30   58.3   49.9   55.0   63.3   30.4   53.2   58.8   24.9   60.4   59.9   63.0   50.9   61.2   48.7   15.8   26.2   35.0   32.7   44.2 |
| Subscribe to my blog if you'd like inventory of <u>active</u> listings kept declining month after month.                                                                                                                                                                                                              |                                                                                                                                                                                                                                                                                                                                                    | Weld County                                                                                                                                                                                                                                                                                  |                                                                                                                                                                                 |                                                                                                                                      | 40.0                                                                                                                                                         | 38.1                                                                                                                                                         | 38.0                                                                                                                                                                  | 37.2                                                                                                                                                          | 36.7                                                                                                                                                          | 41.1                                                                                                                               | 45.9                                                                                                                                                         | 49.7                                                                                                                                                 | 52.5                                                                                                                        | 51.4                                                                                                                               | 50.4                                                                                                                                      |
| to be alerted each time I post the declining mo                                                                                                                                                                                                                                                                       | nth after month.                                                                                                                                                                                                                                                                                                                                   | Total MLS                                                                                                                                                                                                                                                                                    | 5 40.8                                                                                                                                                                          | 38.7                                                                                                                                 | 37.3                                                                                                                                                         | 37.8                                                                                                                                                         | 38.4                                                                                                                                                                  | 38.6                                                                                                                                                          | 38.2                                                                                                                                                          | 42.7                                                                                                                               | 47.2                                                                                                                                                         | 50.4                                                                                                                                                 | 51.8                                                                                                                        | 50.1                                                                                                                               | 46.5                                                                                                                                      |
| By Price Range: Denver<br>4/30/13 5/31/13 6/30/13   \$1,000 - \$200,000 70.2 67.8 64.1                                                                                                                                                                                                                                | Jeffco   4/30/13 5/31/13 6/30/13   73.6 69.7 66.4                                                                                                                                                                                                                                                                                                  | <u>Total ML</u><br>4/30/13 5/31/13<br>60.4 59.1                                                                                                                                                                                                                                              |                                                                                                                                                                                 | Last<br>Previous                                                                                                                     | t Month: I                                                                                                                                                   |                                                                                                                                                              | ontract =                                                                                                                                                             | = 16,544                                                                                                                                                      | Tota                                                                                                                                                          | I Invente                                                                                                                          | ory (Acti                                                                                                                                                    | ve + Un                                                                                                                                              | der Cont<br>der Cont<br>der Cont                                                                                            | ract) = :                                                                                                                          | 33,028                                                                                                                                    |